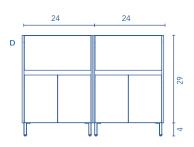

## Depth 18

24 in · 1 Drawer 2 Doors

32 in · 1 Drawer 2 Doors

48 in  $\cdot$  2 Drawers 2 Doors

64 in · 2 Drawers 2 Doors