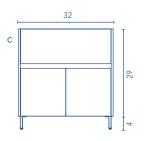

## Depth 18

24 in · 1 Drawer 2 Doors

32 in · 1 Drawer 2 Doors

48 in  $\cdot$  2 Drawers 2 Doors

64 in · 2 Drawers 2 Doors