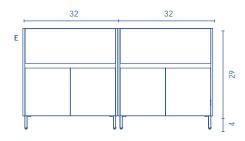

## Depth 18

24 in · 1 Drawer 2 Doors

32 in · 1 Drawer 2 Doors

48 in  $\cdot$  2 Drawers 2 Doors

64 in · 2 Drawers 2 Doors