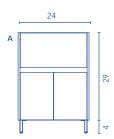

## Depth 18

24 in · 1 Drawer 2 Doors

32 in · 1 Drawer 2 Doors

48 in  $\cdot$  2 Drawers 2 Doors

64 in · 2 Drawers 2 Doors