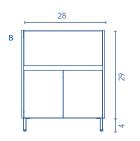

## Depth 18

24 in · 1 Drawer 2 Doors

32 in · 1 Drawer 2 Doors

48 in  $\cdot$  2 Drawers 2 Doors

64 in · 2 Drawers 2 Doors