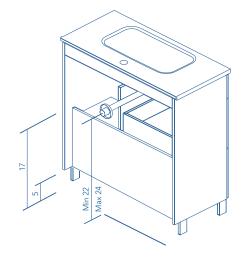

## SIPHON PLACEMENT

1 Drawer 2 Doors

•

LEGS: ABS, metallic in the finish.

PIPE DEPTH: Space behind drawer is 3 inches.